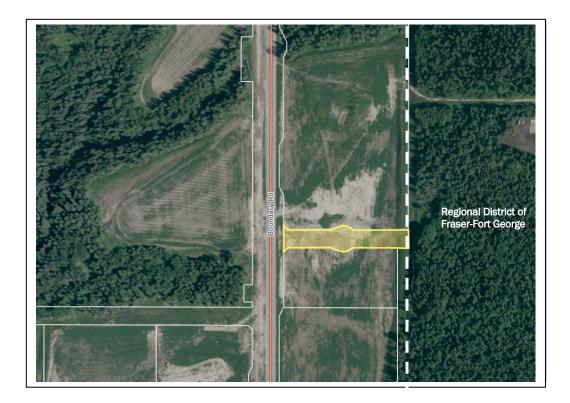

## **Boundary Road Area**

Pursuant to the provisions of Section 26 and 94 of the *Community Charter*, the City of Prince George intends to release the road dedication identified in "yellow" below, and obtain road dedication north on the property legally described as Lot 1, District Lot 748, Cariboo District, Plan 11713, Except Parts in Plans EPP6474 and EPP59528. The disposition and concurrent road dedication acquisition is between the City of Prince George and Prince George Global Logistics Park Inc.