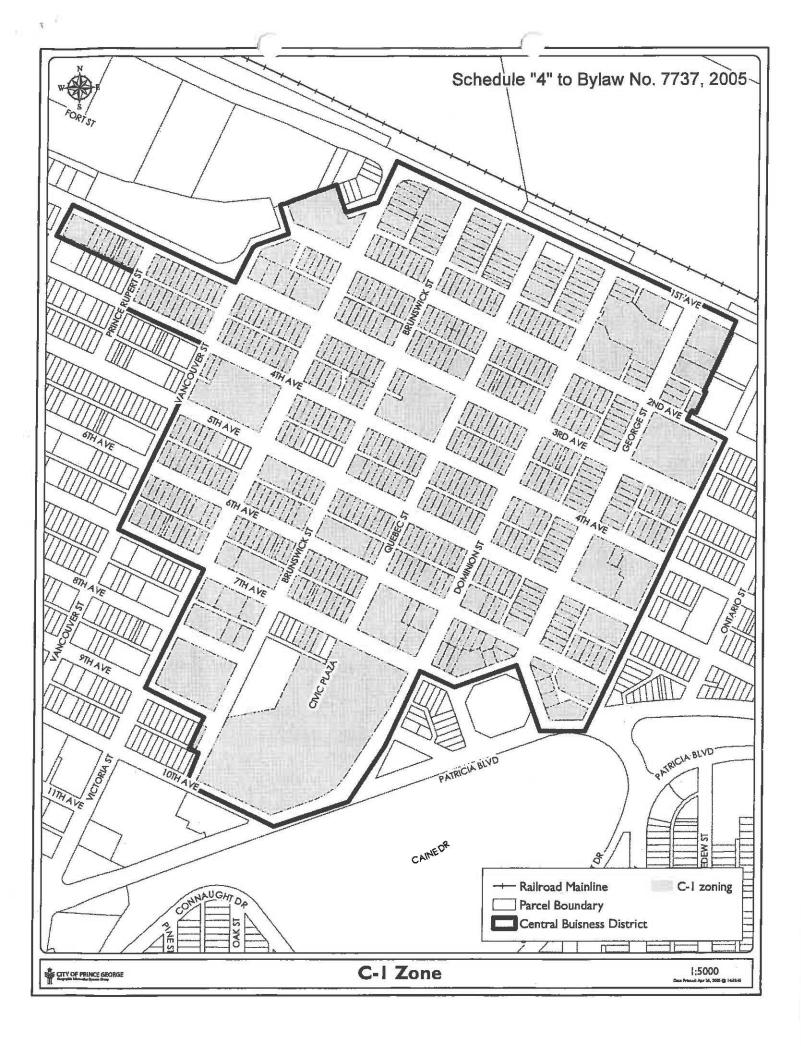

NOW THEREFORE the Council of the City of Prince George, in open meeting assembled, **ENACTS AS FOLLOWS:** 

- 1. Schedules 1, 2 and 3 which are attached to, and form part of, this Bylaw, are hereby adopted as the 5 - year Operating and Capital Plans for the City of Prince George for the years 2005 to 2009 inclusive.
- 2. For the purpose of encouraging revitalization of the downtown of the City of Prince George, Council hereby designates all properties falling within the boundary of the C-1 (Central Business District) zone as shown outlined in heavy black line on the map attached to, and forming part of, this Bylaw as Schedule 4, as a revitalization area.
- 3. This designation is provided in order to support and encourage the revitalization of the downtown area of the City. The objectives of the designation are to stimulate initiative in the downtown, to reinforce the City's "open for business" approach and to attract high quality development to the downtown area.
- 4. This Bylaw may be cited for all purposes as "5 year Operating and Capital Financial Plans Bylaw No. 7737, 2005".