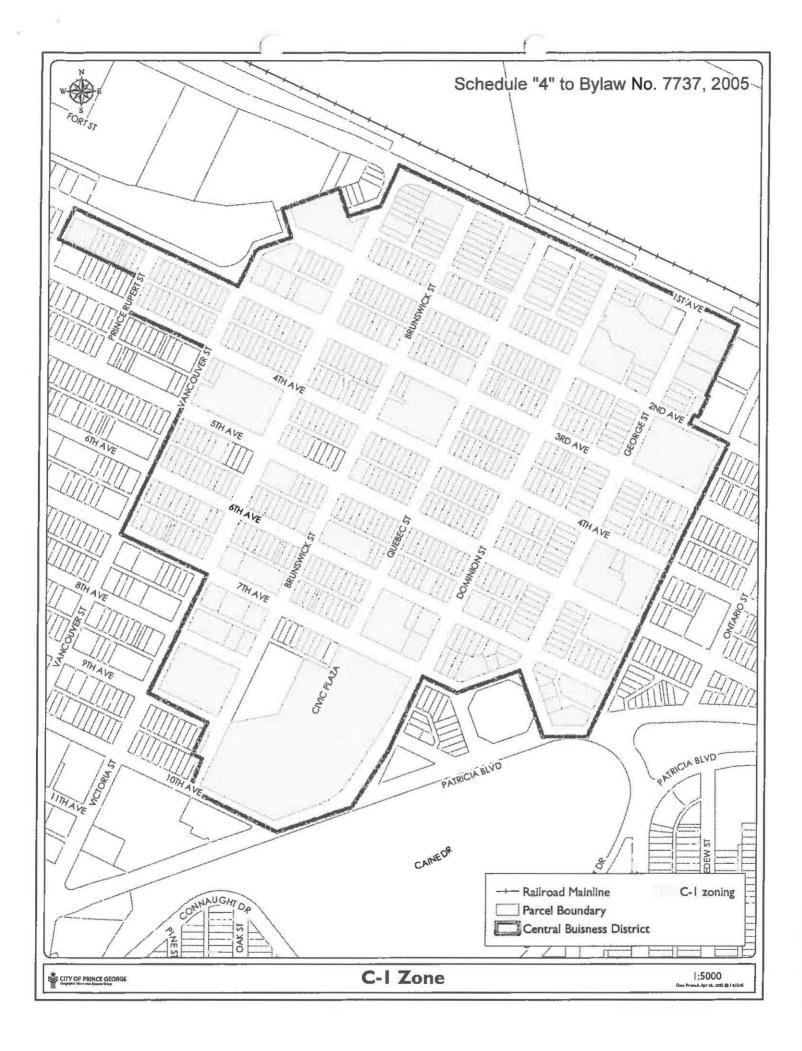

NOW THEREFORE the Council of the City of Prince George, in open meeting assembled, **ENACTS AS FOLLOWS:** 

- 1. Schedules 1, 2 and 3 which are attached to, and form part of, this Bylaw, are hereby adopted as the 5 - year Operating and Capital Plans for the City of Prince George for the years 2005 to 2009 inclusive.
- 2. For the purpose of encouraging revitalization of the downtown of the City of Prince George, Council hereby designates all properties falling within the boundary of the C-1 (Central Business District) zone as shown outlined in heavy black line on the map attached to, and forming part of, this Bylaw as Schedule 4, as a revitalization area.
- 3. This designation is provided in order to support and encourage the revitalization of the downtown area of the City. The objectives of the designation are to stimulate initiative in the downtown, to reinforce the City's "open for business" approach and to attract high quality development to the downtown area.
- 4. This Bylaw may be cited for all purposes as "5 year Operating and Capital Financial Plans Bylaw No. 7737, 2005".