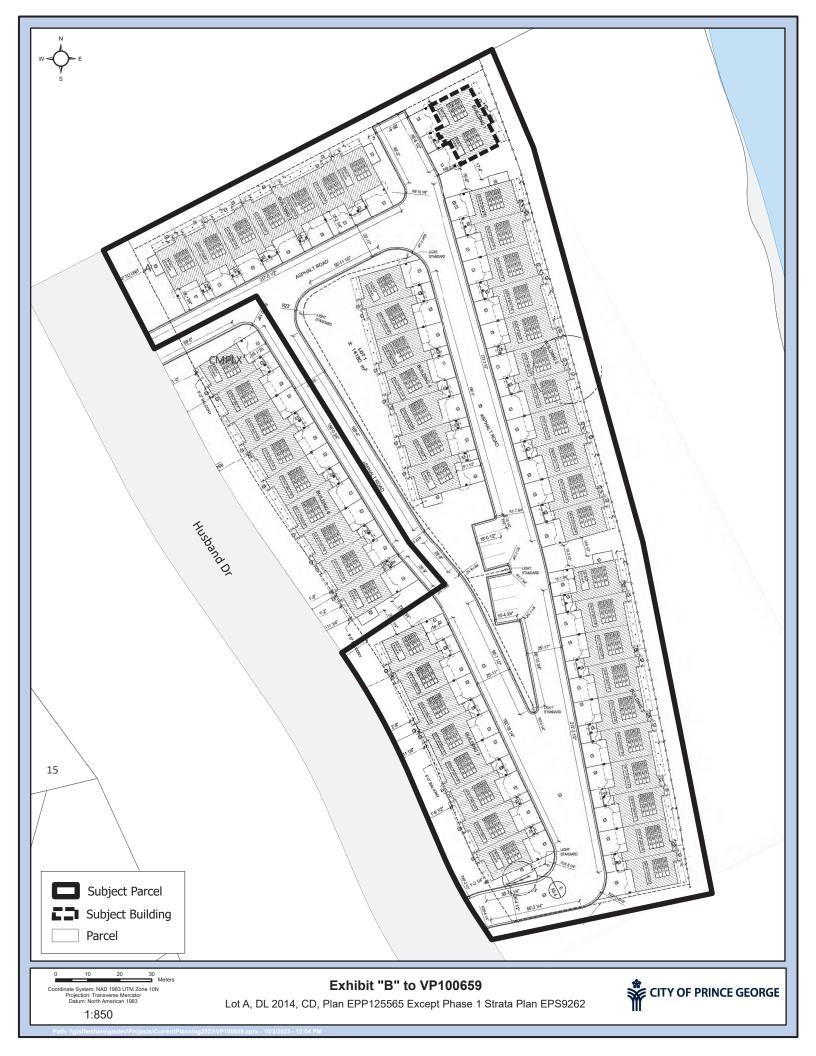

|                                                |                                                                                                   |  |

Document Number: 688198 Page 1 of 1

Vary Sections 10.11.5 3. & 10.11.5 4. of City of Prince George Zoning Bylaw No. 7850, 2007 as follows:

- a) increase the maximum height for two-unit housing from 10.0 m to 11.8 m.
- b) increase the maximum number of storeys for two-unit housing from 2.5 to 3.



11.8 m



SOUTH ELEVATION - BUILDING 1 (2 UNITS)
SCALE 1:150

NORTH ELEVATION - BUILDING 1 (2 UNITS)
SCALE 1:150





SIDE ELEVATION - BUILDING 1



## Exhibit "A" to VP100659

Lot A, DL 2014, CD, Plan EPP125565 Except Phase 1 Strata Plan EPS9262